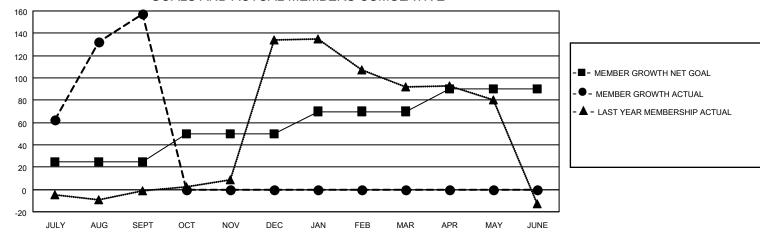

## GOALS AND ACTUAL MEMBERS CUMULATIVE

| DROPPED CLUBS: 0 |    | 22 CLUBS OF 66 ADDED 1 OR<br>MORE NEW MEMBERS | GENDER DISTRIBUTION       |                |  |
|------------------|----|-----------------------------------------------|---------------------------|----------------|--|
|                  |    | NORE NEW WEWBERS                              | MALE<br>FEMALE            | 1,835 (70.88%) |  |
|                  |    |                                               |                           | 754 (29.12%)   |  |
| DROPPED MEMBERS  |    |                                               | NON BINARY                | 0 (0.00%)      |  |
|                  | 4  |                                               | PREFER NOT TO ANSWER      | 0 (0.00%)      |  |
| DECEASED         | 1  |                                               |                           |                |  |
| CLUB CANCELLED   | 0  | CLICK HERE FOR CUMULATIVE                     | TOTAL FAMILY UNIT MEMBERS | 1,770          |  |
| OTHER            | 73 | MEMBERSHIP DATA                               |                           |                |  |
| TOTAL            | 74 |                                               | FAMILY MEMBERS PAYING HAI | LF DUES 1,254  |  |
|                  |    |                                               |                           |                |  |

## MONTHLY MEMBERSHIP PROGRESS REPORT

LOCATION INDIA District 3232 J Results as of: 9/30/2021

| Clubs                 |               |           |               | Members               |                        |                         |                                                    |
|-----------------------|---------------|-----------|---------------|-----------------------|------------------------|-------------------------|----------------------------------------------------|
| RESULTS FOR 2021-2022 |               |           |               | RESULTS FOR 2021-2022 |                        |                         |                                                    |
| QUARTER               | NEW CLUB GOAL | NEW CLUBS | DROPPED CLUBS | QUARTER MEME          | BER GROWTH NET<br>GOAL | MEMBER GROWTH<br>ACTUAL | DROPPED<br>MEMBERS ACTUAL<br>(including transfers) |
| JULY/AUG/SEPT         | 2             | 7         | 0             | JULY/AUG/SEPT         | 25                     | 243                     | 74                                                 |
| OCT/NOV/DEC           | 1             | 0         | 0             | OCT/NOV/DEC           | 25                     | 0                       | 0                                                  |
| JAN/FEB/MAR           | 1             | 0         | 0             | JAN/FEB/MAR           | 20                     | 0                       | 0                                                  |
| APR/MAY/JUNE          | 1             | 0         | 0             | APR/MAY/JUNE          | 20                     | 0                       | 0                                                  |