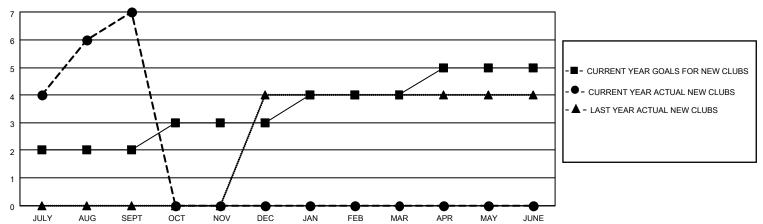

## GOALS AND ACTUAL NEW CLUBS CUMULATIVE

## MONTHLY MEMBERSHIP PROGRESS REPORT

LOCATION INDIA District 3232 J Results as of: 9/30/2021

| Clubs                 |               |           |               | Members               |                        |                         |                                                    |
|-----------------------|---------------|-----------|---------------|-----------------------|------------------------|-------------------------|----------------------------------------------------|
| RESULTS FOR 2021-2022 |               |           |               | RESULTS FOR 2021-2022 |                        |                         |                                                    |
| QUARTER               | NEW CLUB GOAL | NEW CLUBS | DROPPED CLUBS | QUARTER MEME          | BER GROWTH NET<br>GOAL | MEMBER GROWTH<br>ACTUAL | DROPPED<br>MEMBERS ACTUAL<br>(including transfers) |
| JULY/AUG/SEPT         | 2             | 7         | 0             | JULY/AUG/SEPT         | 25                     | 243                     | 74                                                 |
| OCT/NOV/DEC           | 1             | 0         | 0             | OCT/NOV/DEC           | 25                     | 0                       | 0                                                  |
| JAN/FEB/MAR           | 1             | 0         | 0             | JAN/FEB/MAR           | 20                     | 0                       | 0                                                  |
| APR/MAY/JUNE          | 1             | 0         | 0             | APR/MAY/JUNE          | 20                     | 0                       | 0                                                  |